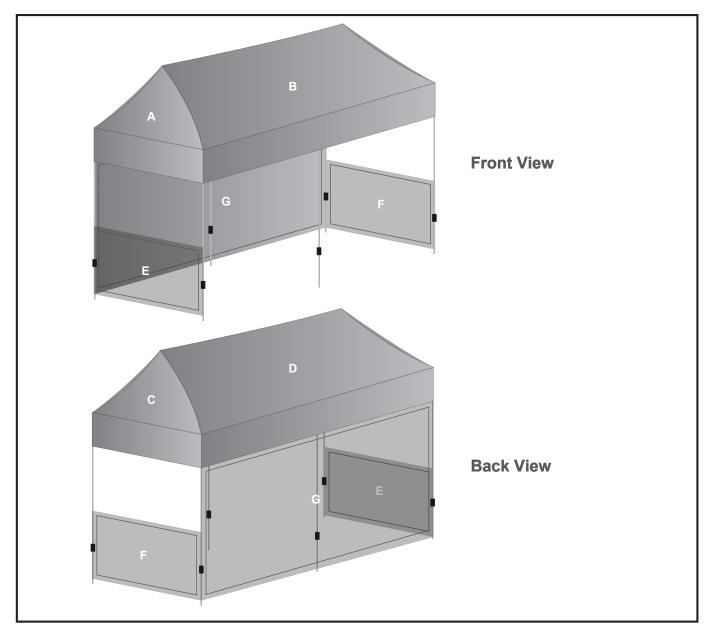

## DISPLAY-2014

Ovation Gazebo 6x3m - 1 Full wall SS - 2 Half walls LS

## **Branding Options:**

Position: A - C - Roof SS

Size: 3100mm wide x 2320mm high

Position: E - F - Half wall SS

Size: 3130mm wide x 1112mm high

Position: B - D - Roof LS

Size: 6160mm wide x 2320mm high

Position: G - Full wall LS

Size: 6220mm wide x 2060mm high